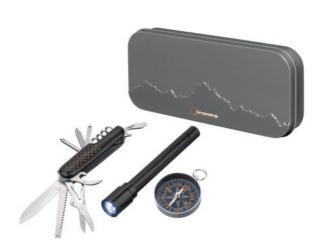

## Productsheet created: 09:59 11/05/201

Itemnumber: 10022000 CR Outdoor SetNembusGry/orange

Item description: "Outdoor Set Nembus. This tin box with elevated mountain relief

contains three outdoor essentials; a 3 LED torch, a 12 function knife

and a compass. A great gift set for outdoor lovers. Tin. " Warning, this product is not available for the German market, we

therefore cannot process any orders for the German market.

Catalog info (names/pages): The Catalogue 2011 291